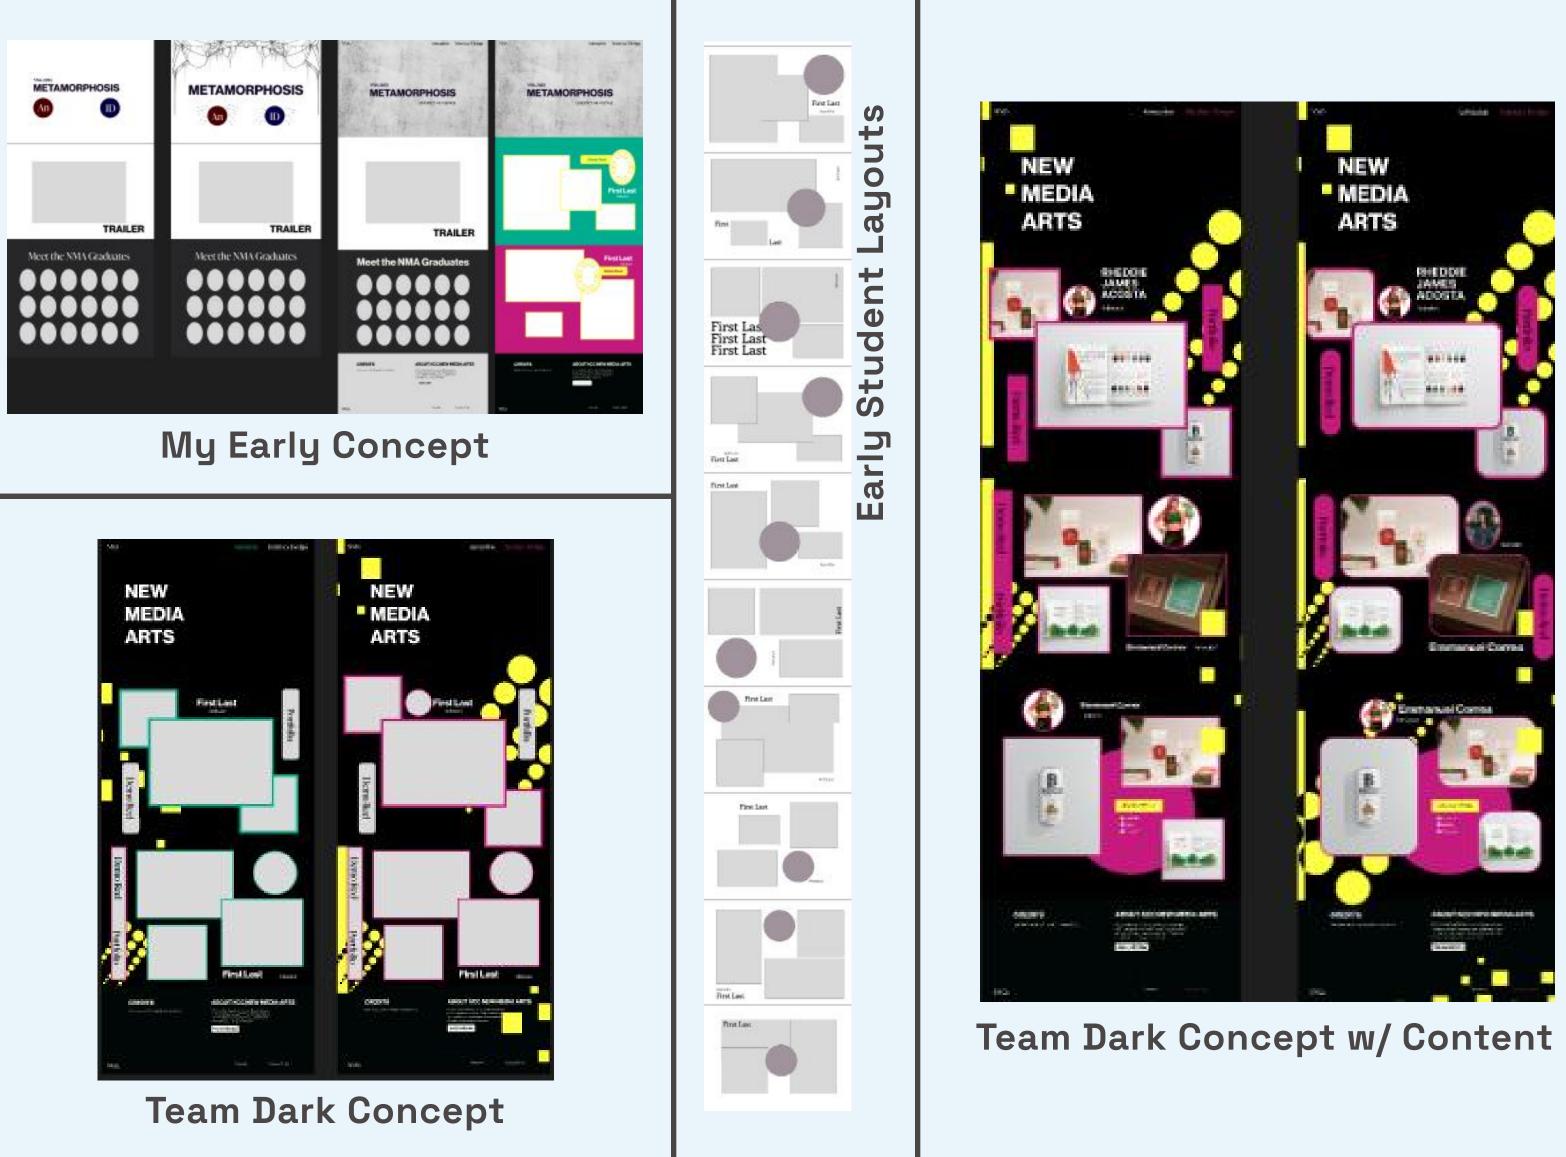

--------------------------------------------------------------------------------------------------------|------------------------------------------------------------------------------------------------------------------------------|-----------------------------------------------------------------------------------------------------------------------------------|
| TASK: Photography<br>DESCRIPTION:<br>Shoot portrait shots of students and edit<br>them to look cohesive                                    | <b>TASK: Food Budget</b><br><b>DESCRIPTION:</b><br>Decide on where to get food and drinks<br>from and how much to get        | TASK: Code the Website*<br>DESCRIPTION:<br>Make a coming soon page, collaborate<br>internship team and Chris to code web<br>(WIP) |

#### vebsite





# FIGMA LAND



INTERNSHIP: ART298WS



My Mix of Team Layouts



Tilt 15 degrees





#### **INTERNSHIP: ART298WS**

#### POSTERS



### PORTRAITS



#### INTERNSHIP: ART298WS