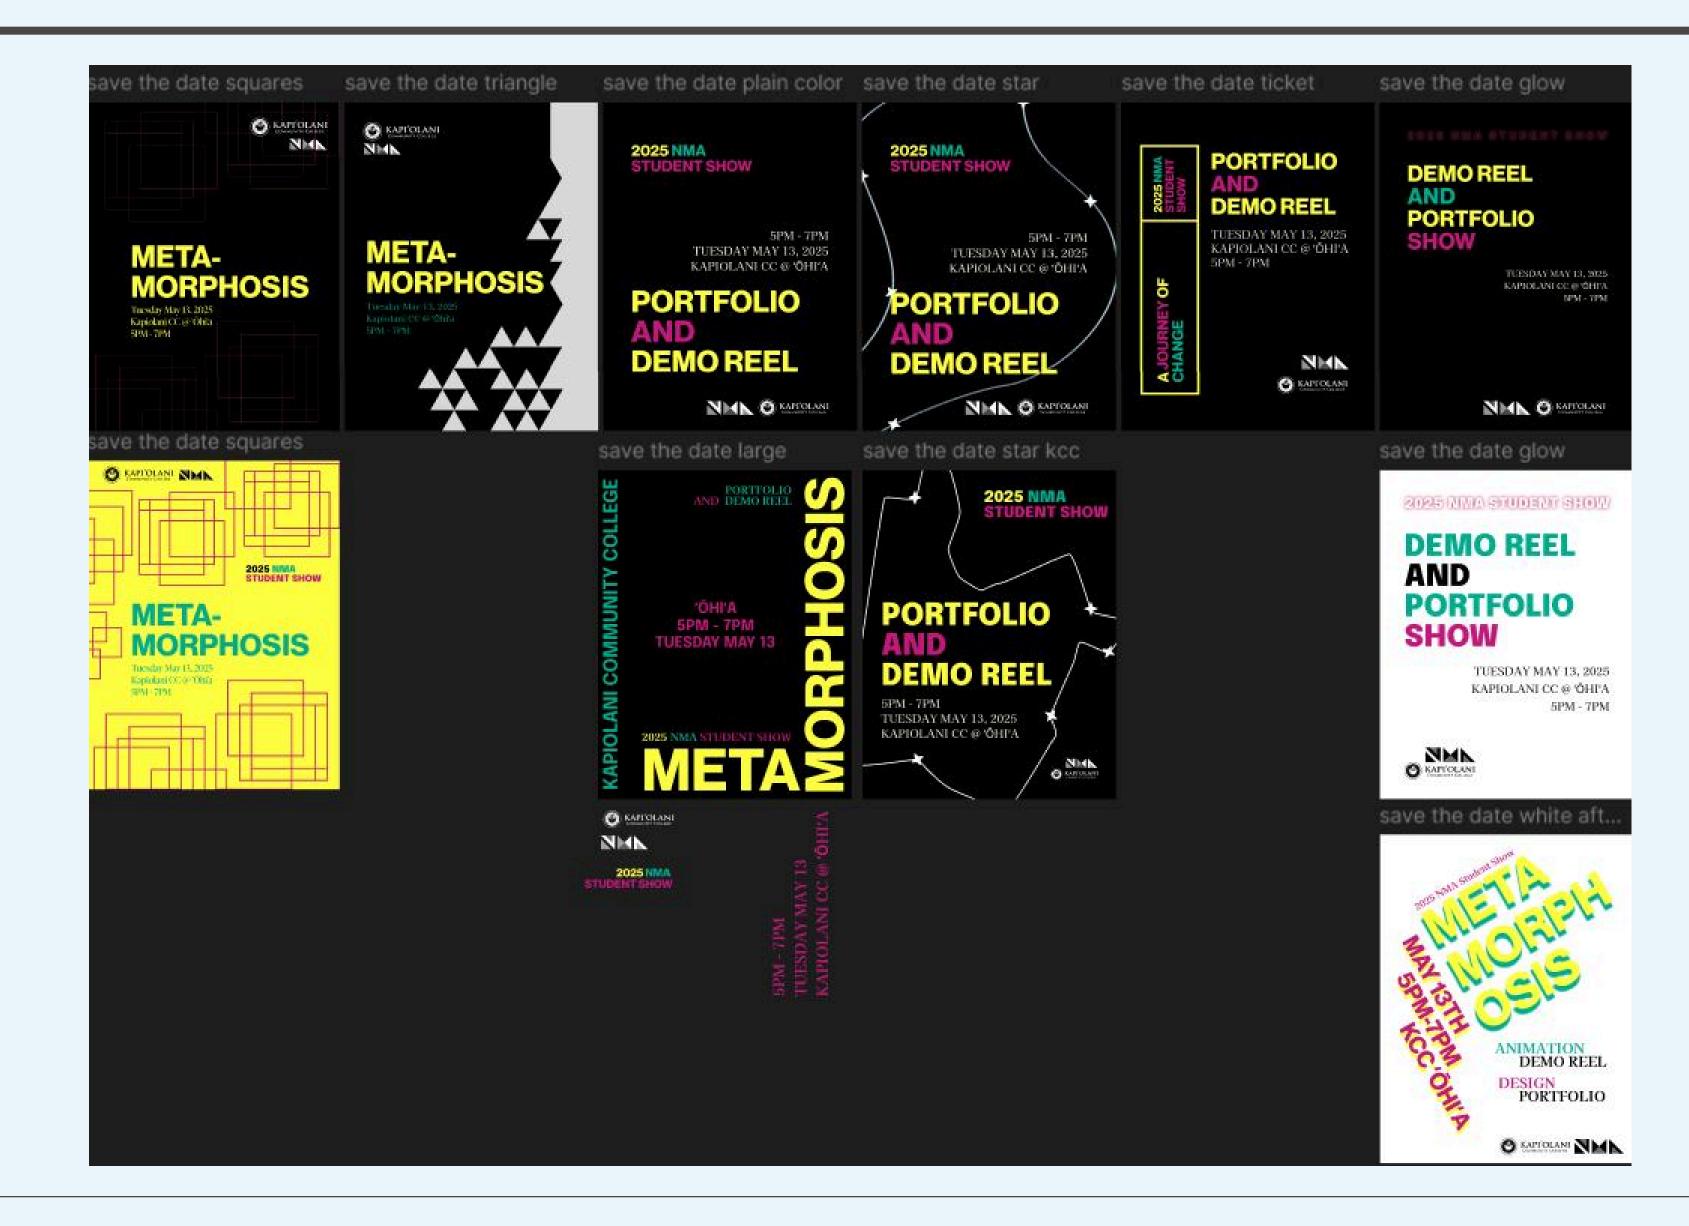

---------------------------------|------------------------------------------------------------------------------------------------------------------------------|-----------------------------------------------------------------------------------------------------------------------------------|
| TASK: Photography<br>DESCRIPTION:<br>Shoot portrait shots of students and edit<br>them to look cohesive                                    | <b>TASK: Food Budget</b><br><b>DESCRIPTION:</b><br>Decide on where to get food and drinks<br>from and how much to get        | TASK: Code the Website*<br>DESCRIPTION:<br>Make a coming soon page, collaborate<br>internship team and Chris to code web<br>(WIP) |

#### vebsite





# FIGMA LAND



INTERNSHIP: ART298WS



My Mix of Team Layouts



Tilt 15 degrees





#### **INTERNSHIP: ART298WS**

#### POSTERS



### PORTRAITS



#### INTERNSHIP: ART298WS